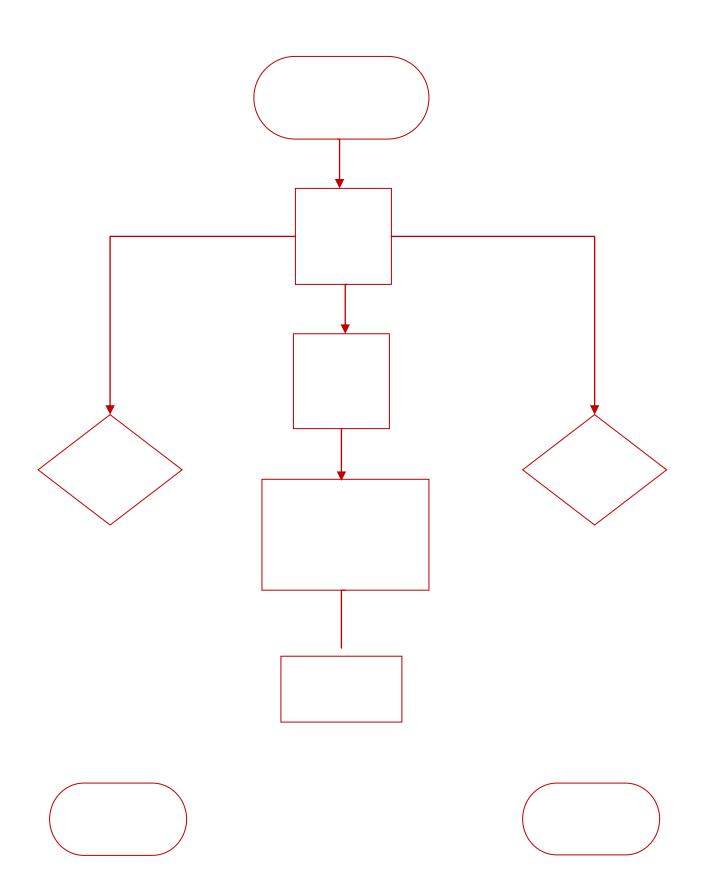

# Sporadic Attendance (Process 4)

NOTE: Head Teacher to review attendance mid term and end of term

Student identified as having <60% attendance

First occurance

Face to face meeting with student, HT and SWO. Student provided with a written reminder (Template - 002 Attendance Reminder)

Second occurance (with no improvements)

Face to face meeting with student, HT and SWO. Planned improvements documented